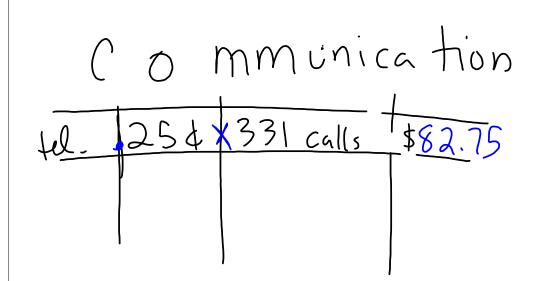

This 15 min = 7.25 hrs)

This 15 min = 7.25 hrs)

bo minutes
    penalties 15, 15, 15 = 45 min = 0.75 hrs
```

Deduction called El is 1.73% of your gross pay. Calculate El for gross pay of \$490.00. Pull out this: 1.73% OF \$490 is El 0.0173 X 490 = 8.477 =\$8.48 hiork shown is  $\frac{1}{2}$  your mark. answers are  $\frac{1}{2}$  your mark. Units are  $\frac{1}{2}$  your mark. Answers  $=\frac{2.5}{5}$ answers with  $=\frac{0}{5}$ 