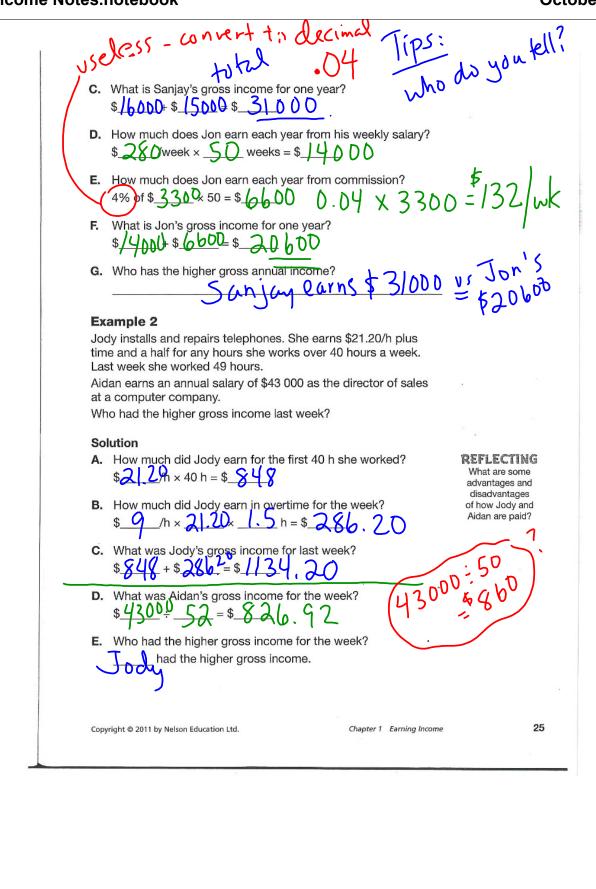

Copyright © 2011 by Nelson Education Ltd.

Time cards (clocking in,)
- HW ask if parent or sibling
has ever used one.
- HW - commission?

Hockey Player only earns
\$650,000 per year.

Is that more than minimum
wase? 650000 = 52 = 40

Q Hourly pay = \$312.50/hr

Assume: 52 weeks
Assume: 40 hours per week

\$11.90 x 40 x 52 = \$24752

Q2. Mindy \$24.50/hr Shift premium - extra pay for less desireable shifts. Ex. night shift 15 novis 40  $\times 24.50 = 980$   $\times 24.50 + 1.50 = 130$   $\times 24.50 + 1.50 = 130$ \$ 1110 - 6.25 - 177.6 41106.25