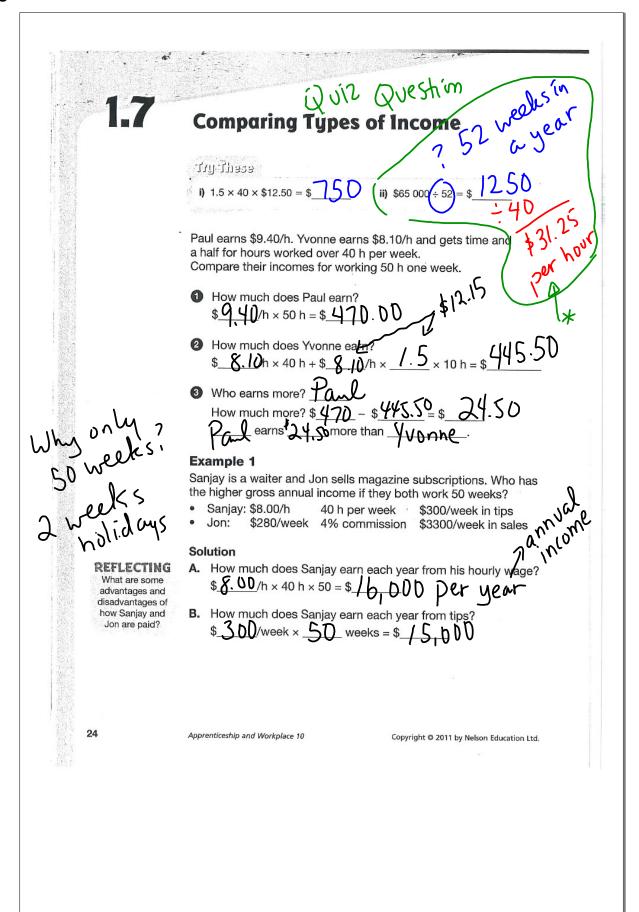

- · paid per hour worked.

  · mB minimum wage is \$11.90

  per hour worked.
  - you should not earn less?

Piecework - Ex Berry Hill Farms - paid per "piece" \$22 For a pail of berries \$5 paid to worker \$17 probit 4 pails per hour = \$20/hour \$5x4=\$20/hour Performance based pay
Sept 14

· more performance means more pay.

· penalties for not meeting requirement et-green berries

Ex. assembling bikes at Walmart. \$10/bike

Ex. Paper Koute
Flyers
- Tree planting

\$0.15/free

Contract

Ex. mowing lawns for a agreed on rate. \$20/cut.

raking leaves

\* time it takes does not change the pay.

Shovel snow

Salary - paid per year but

pay is divided up.

- paid monthly or

wery 2 weeks.

Ex. police, teacher, managers

Royalty - fees paid to an artist or musician.

Commission - Paid a % of your sales.

Et - Sales person at a car dealer gets a (3%) low commission on a sale.

Bob the Salesman Sells RD a chrome cast for \$30. Pay for Bob is \$30 x 0.03 = \$0.90 Some sales jubs are paid hourly wage plus commission.

Overtime pay is usually 1.5 x your hourly rate. Salary does not get overtime Normal work week has 40 hours. Overtime - extra pay for hours ( worked over 8 per day or 40 per week. > pay rate x 1.5 Ex\$11.90 X1.5 = \$17.85/hour