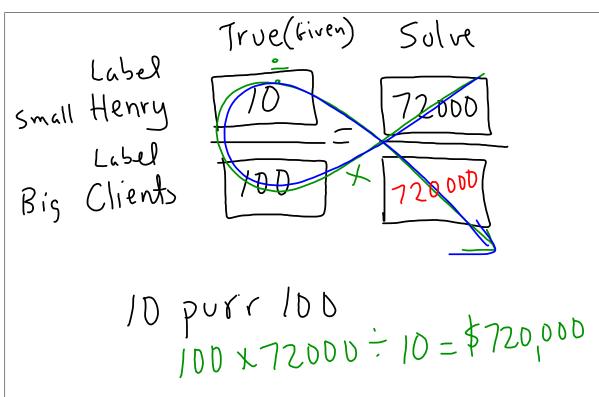

## **Example**

Rosco sells programs at the Edmonton Oilers hockey games. He earns \$20 per game plus 23¢ for each program he sells. Last game he sold 244 programs. How much did he earn?

Solution

REFLECTING
How does
piecework benefit
the worker? How
does piecework
benefit the
employer?

- B. How much did Rosco earn in program sales?  $\$0.23 \times 344 = \$56017$
- c. How much did Rosco earn last game?

  \$ \( \) + \$ \( \) | 2 \( \) = \$ \( \) | 7

fee per patient appt.

22

Apprenticeship and Workplace 10